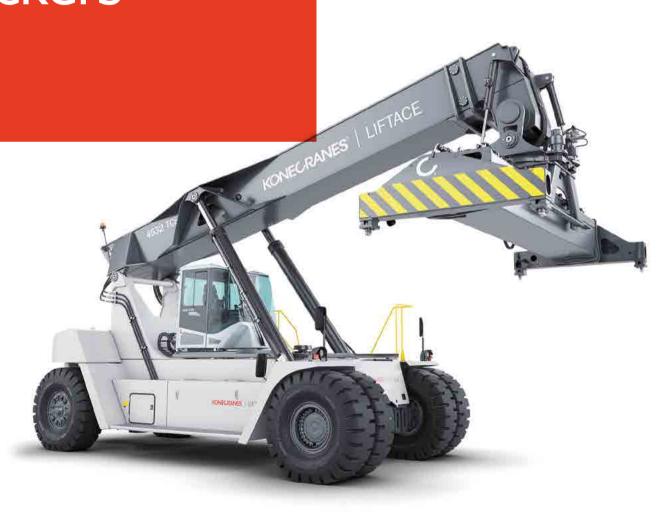

## For efficient handling of containers and cargo

Konecranes reach stackers have often been the first equipment on site when new terminals have been opened in all parts of the world and have been setting the benchmark ever since.

At port, railway or intermodal terminals, in container stackyards or any other logistics

hub, Konecranes Liftace Reach Stackers are renowned for their well proven design, first class components and excellent workmanship. This combination has given them the reputation of being highly efficient and reliable workhorses, easy to maintain and service.

The Konecranes Liftace 4532 TCE5 reach stackers' working speeds enable efficient handling rates increasing productiveness of your operations. The low fuel consumption and predictable maintenance costs make the machine economical to operate and maintain. Reliable monitoring and excellent visibility of Konecranes Liftace 4532 TCE5 reach stackers increase the driverfriendliness and safety of your drivers and other nearby personnel.