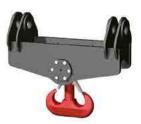

#### Free slewing hook

Konecranes® Liftace free slewing hook for any pick and carry operation.

- Capacities up to 60 tons.
- 360° continue operation
- Ramshorn hook

Konecranes is a world-leading group of Lifting Businesses™, serving a broad range of customers, including manufacturing and process industries, shipyards, ports and terminals. Konecranes provides productivity enhancing lifting solutions as well as services for lifting equipment of all makes. In 2019, Group sales totaled EUR 3.33 billion. Including MHE-Demag, the Group has around 18,000 employees in 50 countries. Konecranes shares are listed on the Nasdag Helsinki (symbol: KCR).