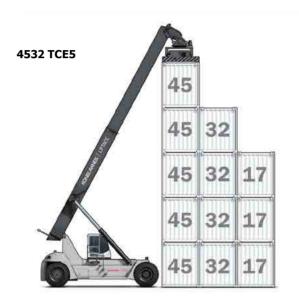

4532 TCE5

Konecranes Liftace Reach Stackers meet the modern challenges of professional container or heavy general cargo handling with an impressive loading capacity of 45 tons, and high working speeds with simple and safe operation.