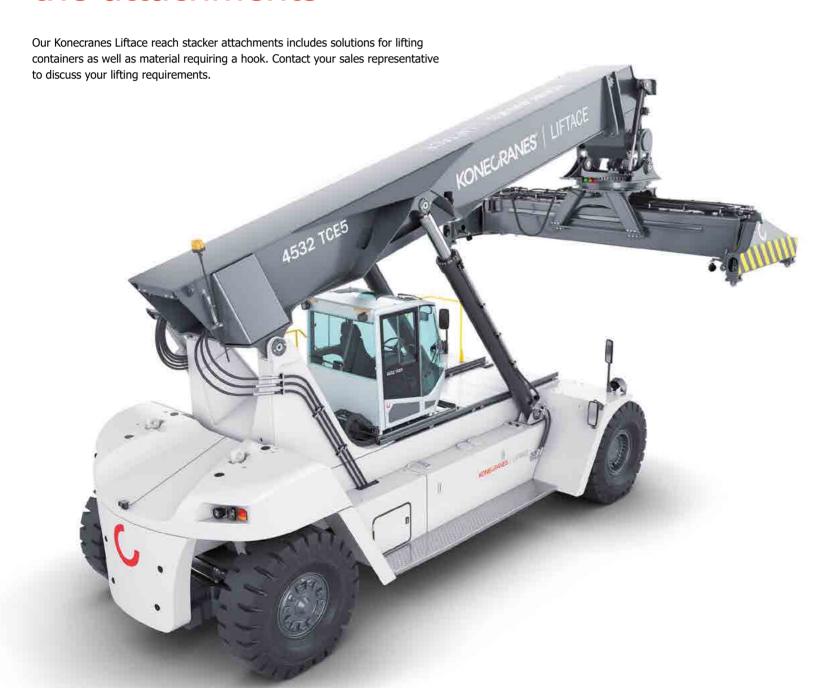

Konecranes Liftace Reach Stackers meet the modern challenges of professional container or heavy general cargo handling with an impressive loading capacity of 45 tons, and high working speeds with simple and safe operation.

#### MODERN AND DURABLE LIFTING SPREADER

Top-lift for 20/40 ft containers, +105/-195 degrees rotation, +/-800 mm total sideshift, 4 lift eyes for sling cargo. Mechanical pile slope (MPS ±2 deg).

## Konecranes Liftace 4532 TCE5 reach stacker at a glance

The strength, performance and reliability of every Konecranes lift truck are based on our proven technology.

### **Quality you can trust**

All our lift trucks are built for your world, the Konecranes Liftace 4532 TCE5 is no exception. Konecranes high quality core components, such as strong chassis, proven major components, and a durable spreader, enable a steady performance and high