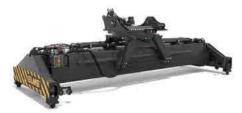

#### **ELME 817 Innovation**

Telescopic spreader for laden ISO containers with capacity up to 45 tons. Strong parallel double beam spreader design, floating twistlock ( $\pm 10$  mm) with hydraulic operation and mechanical safety locking.

- Hydraulic extension with 2 cylinders (20–40 ft)
   Sideshift ±800 mm with 2 hydraulic cylinders
   Full rotation –105/+195 deg. with 1 hydraulic motor (turning) and 2 brakes (holding)
- 2 bitaces (fibrality)

   Spreader side tilt with stroke of ±2 deg (MPS = mechanical pile slope)

  4 lift eyes included for slings (45 tons).

ELME 817-HPS with a stroke of ±6 deg (HPS = hydraulic pile slope with 4 cylinders). The spreader frame and the end beams are of strong heavy-duty design. Weight of spreader: 7,7 tons ca. without extra equipment. This model is available also with overheight folding legs (ELME 817-MPS/OFL) for open-top containers and flat racks (extra high cargo). The foldable extension legs are 1600 or 2100 mm long and activated by 4 cylinders. Weight appr. 10.3-11.3 tons.