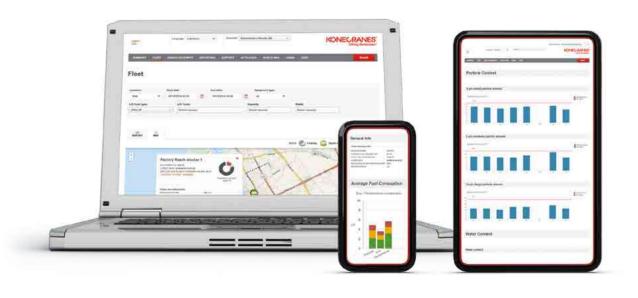

## Smart Connected Lift Trucks

Konecranes Smart Connected Lift Trucks is a range of remote service applications that track the condition and usage of your lift trucks in real time, allowing you to use insights from this data to optimize the productivity of your operation. For example, you can better forecast and schedule maintenance, discover and improve weaknesses in safety and efficiency, or enhance driver performance by identifying training needs for more economical and ecological driving.

#### **Listening to your lift truck**

With TRUCONNECT Remote Monitoring you don't have to guess how your lift trucks are doing. Your lift truck collects usage data through sensors, stores it in a condition monitoring unit, and transmits the information to the Konecranes Remote Data Center, where it is compiled and made available to you on our customer portal.

## Customer portal

TRUCONNECT usage data is viewable on our cloud-based customer portal yourKONECRANES.com. Usage data, maintenance data and asset details are linked, giving a transparent view of events and activities over any selected time interval. Aggregated data can quickly be viewed, analyzed and shared. To take a closer look at the information regarding your fleet, you can also export PDF and Excel reports from the system. Insights can be produced by observing anomalies, patterns and trends, helping you to make decisions based on facts.

## TRUCONNECT data available on yourKONECRANES.com 24/7

Information is organized into easy-to-read graphs and charts in a single location, showing TRUCONNECT operating statistics and alerts. Simple, yet informative charts and tables give you a clear view of your entire fleet in a single glance.