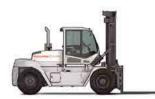

# For efficient and safe handling

The Konecranes Liftace forklift is a simple, productive and sturdy workhorse for your operator's diverse needs. It moves loads from 10 tons up to 16 tons at a load center 600 mm, and serves you with long-lasting quality.

With basic design, efficiency and durability, the forklift is well-suited for many different tasks in a wide range of industries. It's a perfect choice for a rental fleet, too.

#### IMPROVED VISIBILITY

The OPTIMA cabin makes operating the forklift safe and efficient. Its remarkable field of vision is due to smaller beams on the mast and very large, lowered windows with no corner posts. The 7" touch screen allows for a more spacious cabin, and more legroom to operate the foot pedals. Increased space and visibility improve operating ergonomics.