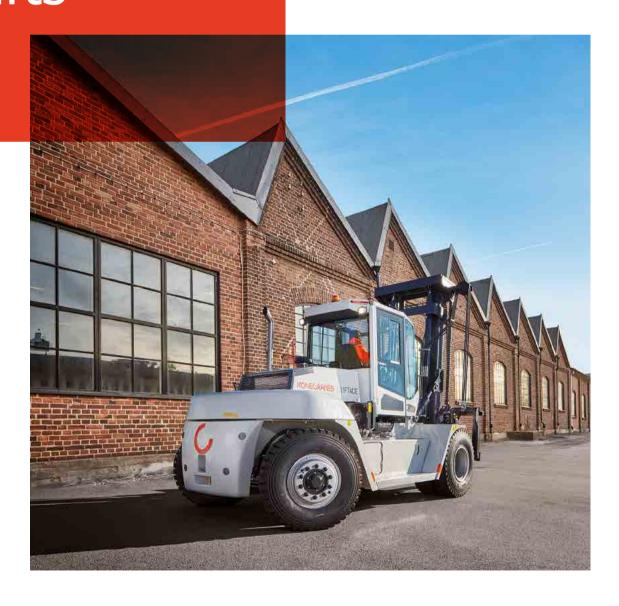

# For efficient and safe handling

The Konecranes Liftace forklift is a simple, productive and sturdy workhorse for your operator's diverse needs. It moves loads from 10 tons up to 16 tons at a load center 600 mm, and serves you with long-lasting quality.

With basic design, efficiency and durability, the forklift is well-suited for many different tasks in a wide range of industries. It's a perfect choice for a rental fleet, too.